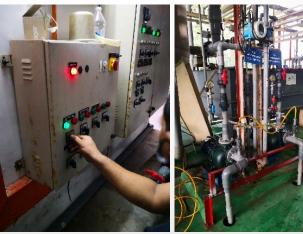

#### **SERVICE**

Experienced service engineers

- Pump refurbish, repair, bearing replacement
- -Motor rewinding, bearing replacement
- -Control panel troubleshooting
- ☐ -New pump system installation
- -Mechanical seal refurbish

### **CONTRACT SERVICING**

- ☐ Priority Service Schedule
- ☐ Piping solutions
- ☐ Base and Metal structure fabricate, welding, installation
- ☐ Electrical wiring management
- ☐ Control Panel installation