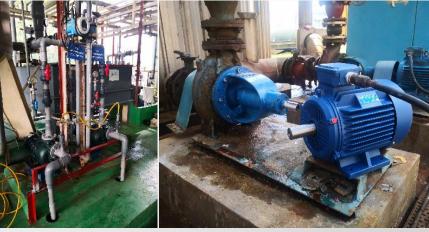

#### **SERVICE**

Experienced service engineers

- Pump refurbish, repair, bearing replacement
- -Motor rewinding, bearing replacement
- -Control panel troubleshooting
- ☐ -New pump system installation
- -Mechanical seal refurbish

### **CONTRACT SERVICING**

- ☐ Priority Service Schedule
- ☐ Piping solutions
- ☐ Base and Metal structure fabricate, welding, installation
- ☐ Electrical wiring management
- ☐ Control Panel installation