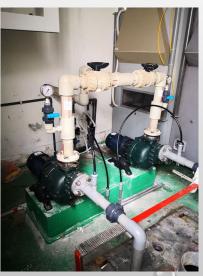

#### **SERVICE**

Experienced service engineers

- Pump refurbish, repair, bearing replacement
- -Motor rewinding, bearing replacement
- -Control panel troubleshooting
- ☐ -New pump system installation
- -Mechanical seal refurbish

### **CONTRACT SERVICING**

- ☐ Priority Service Schedule
- ☐ Piping solutions
- ☐ Base and Metal structure fabricate, welding, installation
- ☐ Electrical wiring management
- ☐ Control Panel installation